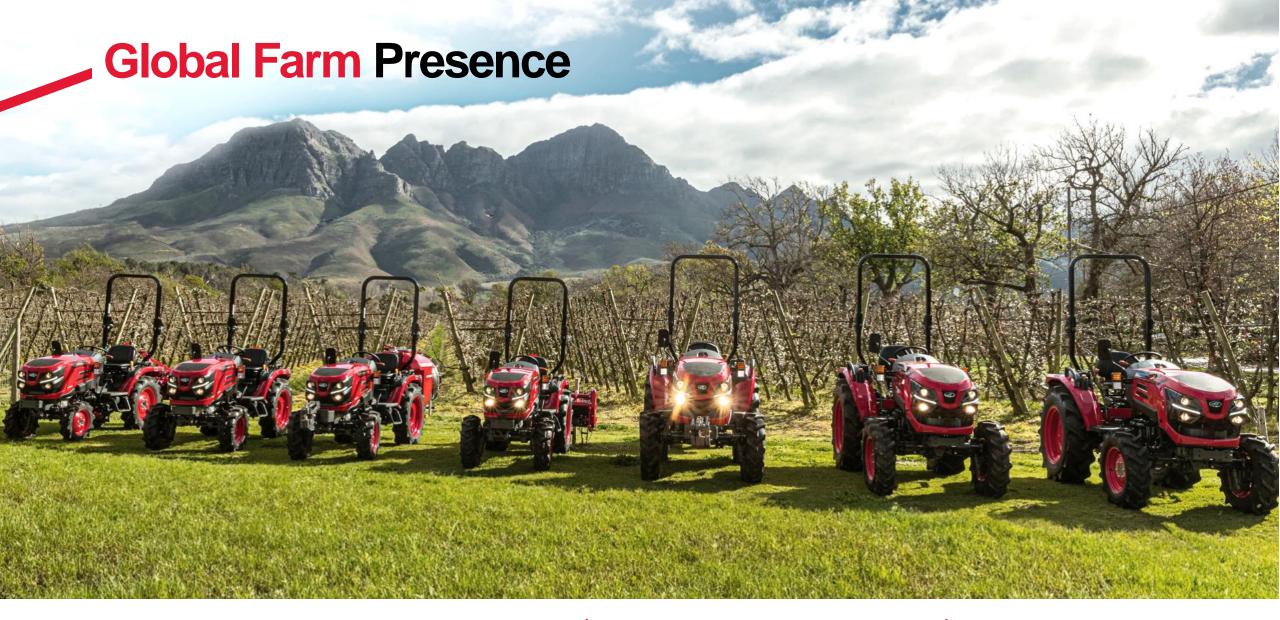

## **Battista Hyper GT**

World's fastest accelerating street legal car

Mahindra's **Automobili Pininfarina** 

World's Largest
Tractor Manufacturer
by Volume

**QJA**, a revolutionary **global tractor platform** 

Leading brands: Mahindra, Swaraj, Mitsubishi Mahindra, Sampo Rosenlew, Erkunt Leading Geographies: USA, Turkey, Brazil, South Asia, Africa, 4Japan