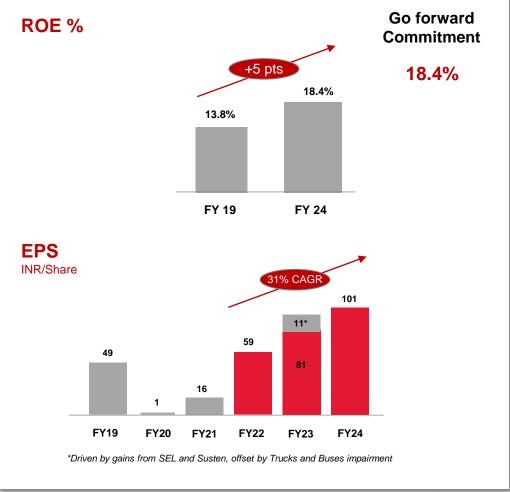

### M&M is the best performing stock in the NIFTY 50 since 2002

#### 1<sup>ST</sup> IN LAST 20 YEARS

| Company        | TSR% | Ranking |
|----------------|------|---------|
| Mahindra       | 27%  | 1       |
| Britannia      | 27%  | 2       |
| Dabur India    | 26%  | 3       |
| Bajaj Holdings | 26%  | 4       |
| HCL Tech       | 25%  | 5       |
| Sun Pharma     | 25%  | 6       |
| NIIT Lim.      | 25%  | 7       |
| HDFC Bank      | 24%  | 8       |
| L&T            | 24%  | 9       |
| Tata Chem.     | 24%  | 10      |
|                |      |         |